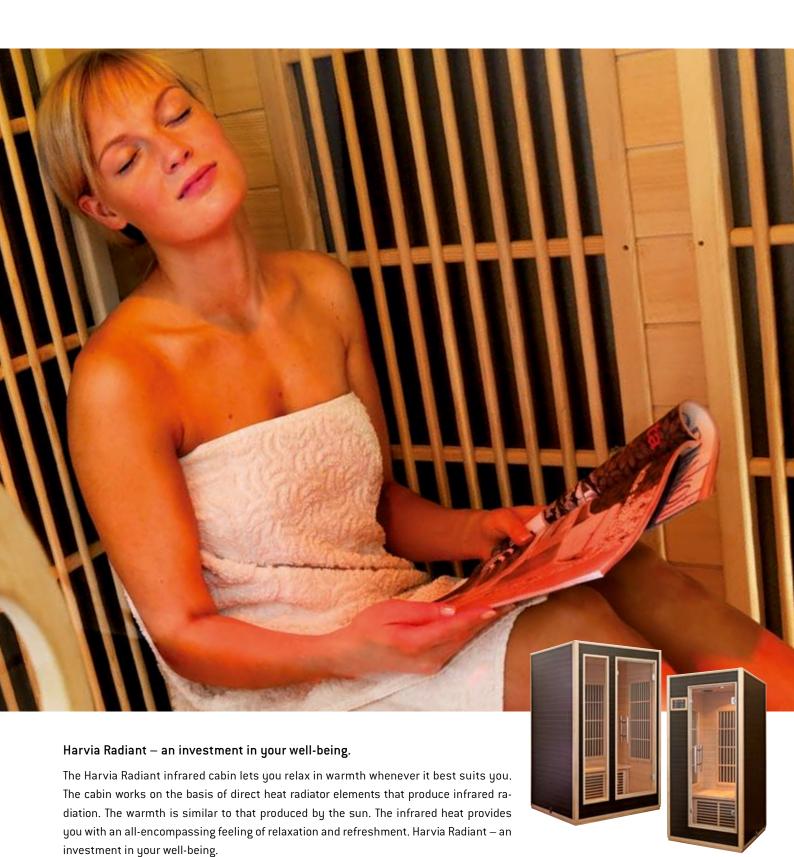

# Harvia Radiant infrared cabin

The heating elements of the infrared cabin produce dry long-wave heat. The heat affects deep through your skin, which gives several positive effects. It stimulates the blood flow, relaxes the muscles, burns calories, relieves stress and relaxes both physically and mentally.

The infrared cabins are made of hemlock wood, a pleasant-scented, light-coloured wood related to pine. The outer surface is dark walnut veneer.

The infrared cabins have a modern design and plenty of glass surfaces. The large heating elements have been placed so that the long-wave heat affects all parts of your body. Because the cabin may cause intense sweating, the benches and floor should be protected e.g. with a towel. The benches are removable for cleaning.

The infrared heat does not produce harmful radiation. However, due to the momentary raise in tissue temperature caused by the heat, you should consult your doctor before using the infrared cabin if you are pregnant or have health problems.