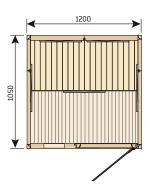

# Harvia Radiant infrared cabin SGC1210BR

- 5 heating elements
- room for two persons
- size 1200 x 1050 x 1910 mm (w x d x h mm)
- weight 117 kg
- output 1820 W
- fuse size 10A, earthed wall-socket

Local dealer: