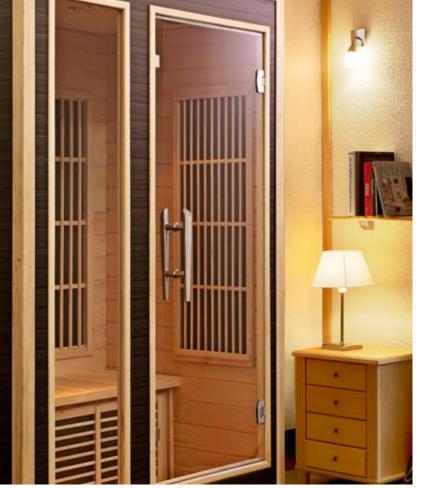

The infrared cabins are made of hemlock wood, a pleasant-scented, light-coloured wood related to pine. The outer surface is dark walnut veneer.

The infrared cabins have a modern design and plenty of glass surfaces. The large heating elements have been placed so that the long-wave heat affects all parts of your body. Because the cabin may cause intense sweating, the benches and floor should be protected e.g. with a towel. The benches are removable for cleaning.